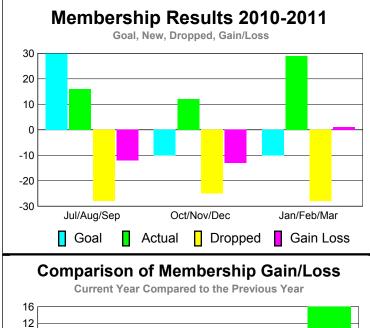

## YTD Status Quo Clubs 2010-2011

Status Quo Clubs Compared to Status Quo Members

6
4
2
0
-2
-4
-6

Jul/Aug/Sep Oct/Nov/Dec Jan/Feb/Mar

Status Quo Clubs Total Status Quo Members

| <u> MEMBERSHIP</u> |             |             |                   |             |             |  |  |  |  |
|--------------------|-------------|-------------|-------------------|-------------|-------------|--|--|--|--|
|                    | <u>N</u>    | Member      | <u>Membership</u> |             |             |  |  |  |  |
|                    |             | 201         | 2009-2010         |             |             |  |  |  |  |
|                    |             |             |                   |             |             |  |  |  |  |
|                    | Net         | Actual      | Actual            | Gain/       | Gain/       |  |  |  |  |
| 24 (1)             | Memb        | New         | Dropped           | Loss of     | Loss of     |  |  |  |  |
| Month              | <u>Goal</u> | <u>Memb</u> | <u>Memb</u>       | <u>Memb</u> | <u>Memb</u> |  |  |  |  |
| Jul/Aug/Sep        | 30          | 16          | -28               | -12         | 1           |  |  |  |  |
| Oct/Nov/Dec        | -10         | 12          | -25               | -13         | -9          |  |  |  |  |
| Jan/Feb/Mar        | -10         | 29          | -28               | 1           | 16          |  |  |  |  |
| Totals             | 10          | 57          | -81               | -24         | 8           |  |  |  |  |
| 1                  |             |             |                   |             |             |  |  |  |  |