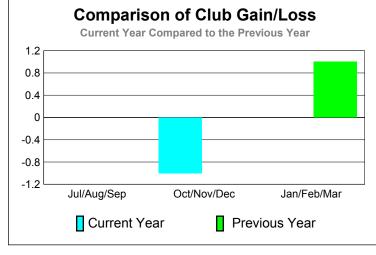

GMT: JACQUES 'JACK' VERBEKE Location: BELGIUM GMT CA: 4

|             |                            | <u>Club</u><br>201            |                                   | <u>Clubs</u><br>2009-2010        |                                  |  |  |  |
|-------------|----------------------------|-------------------------------|-----------------------------------|----------------------------------|----------------------------------|--|--|--|
|             |                            | 201                           |                                   | 2000 2010                        |                                  |  |  |  |
| Month       | New<br>Club<br><u>Goal</u> | Actual<br>New<br><u>Clubs</u> | Actual<br>Dropped<br><u>Clubs</u> | Gain/<br>Loss of<br><u>Clubs</u> | Gain/<br>Loss of<br><u>Clubs</u> |  |  |  |
| Jul/Aug/Sep | 0                          | 0                             | 0                                 | 0                                | 0                                |  |  |  |
| Oct/Nov/Dec | 0                          | 0                             | -1                                | -1                               | 0                                |  |  |  |
| Jan/Feb/Mar | 0                          | 0                             | 0                                 | 0                                | 1                                |  |  |  |